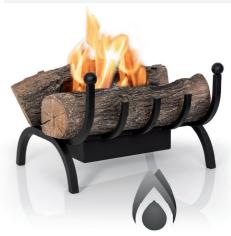

## WILDWOOD BIO ETHANOL FIRE GRATE

Designed especially for all the fans of traditional chopped wood log fire baskets, Wildwood Bio Ethanol Fire Grate is a sleek and cosy alternative with full functionality of a bio ethanol fireplace. This beautiful rustic grate is an excellent solution for a stylish home in need of a functional and stunning centrepiece but not having the option of a working chimney or flue. As our logs are made of concrete and individually hand painted, we have achieved a very high definition of detail for the logs to look as realistic as possible.

## **FEATURES:**

- Fully adjustable 1.3 L bio ethanol fuel burner
- Built-in fragrance diffuser for Aura Fragrance Oils
- Dimensions: 44 W, 29.6 H, 32.8 D cm
- Burning time per refill: 3-6 h
- Heat output: 2–3 kW