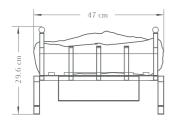

## **FEATURES:**

- Fully adjustable 1.3 L bio ethanol fuel burner
- Built-in fragrance diffuser for Aura Fragrance Oils
- Dimensions: 44 W, 29.6 H, 32.8 D cm
- Burning time per refill: 3-6 h
- Heat output: 2–3 kW

## WILDWOOD BIO ETHANOL FIRE GRATE

All measurements are approximate and given for quidance purposes only.

- 100% HEAT EFFICIENT
  NO MESS OR SMOKE
  EASY USE

3-6 h from 1.3 L of fuel

CENTRAL LONDON SHOWROOM