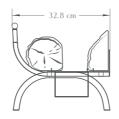

## **FEATURES:**

- Fully adjustable 1.3 L bio ethanol fuel burner
- Built-in fragrance diffuser for Aura Fragrance Oils
- Dimensions: 44 W, 29.6 H, 32.8 D cm
- Burning time per refill: 3-6 h
- Heat output: 2–3 kW

## WILDWOOD BIO ETHANOL FIRE GRATE

All measurements are approximate and given for quidance purposes only.

- 100% HEAT EFFICIENT
  NO MESS OR SMOKE
  EASY USE

3-6 h from 1.3 L of fuel

CENTRAL LONDON SHOWROOM