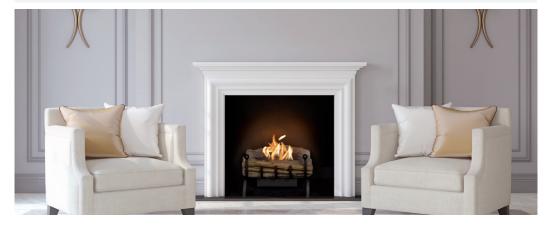

## WILDWOOD BIO ETHANOL FIRE GRATE

Designed especially for all the fans of traditional chopped wood log fire baskets, Wildwood Bio Ethanol Fire Grate is a sleek and cosy alternative with full functionality of a bio ethanol fireplace. This beautiful rustic grate is an excellent solution for a stylish home in need of a functional and stunning centrepiece but not having the option of a working chimney or flue. As our logs are made of concrete and individually hand painted, we have achieved a very high definition of detail for the logs to look as realistic as possible.